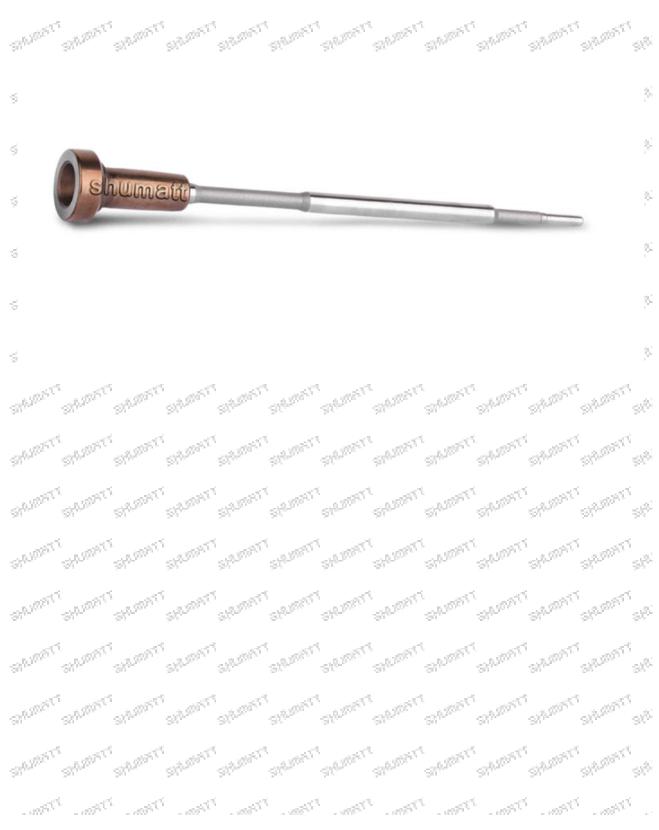

# 1.1.F00VC01334 Injector Valve Assembly's Basic Information

| Title | China made brand new fuel injector valve assembly F00VC01334 |  |  |  |  |  |  |
|-------|--------------------------------------------------------------|--|--|--|--|--|--|
| SKU1  | G1S8F00VC01334                                               |  |  |  |  |  |  |
| SKU2  | G1F2F00VC01334/ F20000B2BC01334                              |  |  |  |  |  |  |
| SKU3  | G1L10F00VC01334/ L10000B2BC01334                             |  |  |  |  |  |  |

# 1.3.F00VC01334 Injector Valve Assembly's Specifications and Dimensions Parameters

Valve Assembly Size: 13 cm\*2 cm \*2 cm
Valve Assembly Box Size: 14 cm \*3 cm \*3 cm
Valve Assembly Packing Size: 31 cm \*12 cm