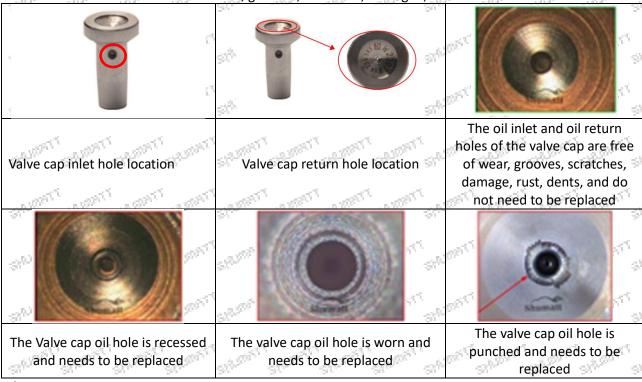

#### (1) Valve Cap

Under the microscope, magnify 20 times to check that the oil inlet hole of the valve cap and the oil return hole of the bonnet are not worn, grooved, scratched, damaged, rusted or dented.

▲ The wear of the top oil return hole causes the oil return to be too large and the leaking injector cannot inject oil

▲ The side inlet hole is blocked causing the injector to establish the pressure chamber and the injector to function normally

▲ Wear of the cap cavity can cause the injector to work properly when the injector is badly delayed.

Mob/Whatsapp: +86 13410541523 Tel: +8675523215133

Email: ruby@shumatt.com Website: www.shumatt.com