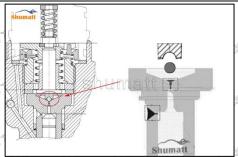

# 2.1.F00VC01334 Injector Valve Assembly's Installation Precautions

- to make the stains, dust, rust-proof oil oxides, paraffin base, naphthenic base, intermediate base, salt, lead naphthenate, zinc naphthenate sodium naturals. Clean the injector valve assembly in an ultrasonic cleaner for 3-5 minutes before installation, so as sulfonate, calcium petroleum sulfonate, tallow diamine trioleate, rosin amine on the surface of the valve assembly fall off. 25 400 200
  - Use compressed air to clean the cleaning fluid attached to the surface of the valve assembly after cleaning, and clean it up to the standard of use, as below

Mob/Whatsapp: +86 13410541523 Tel: +8675523215133

Email: ruby@shumatt.com Website: www.shumatt.com

(3) (3) When installing the valve stem, make sure that the valve stem and the bonnet must ensure that the valve stem can move smoothly in it. as below

If the injector steel ball and the ball seat are not installed in accordance with the standard, it may cause serious damage to the injector valve assembly