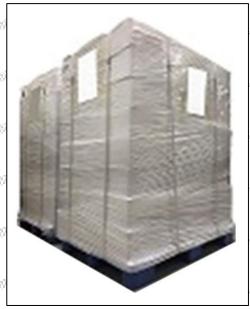

Pallet Shipping: Use fumigation free and recycling trays that meet export requirements, and use white wrapping protective film to wrap and bind with cable ties for the outside, such as picture No. 4, Also, the products can be packaged according to customers' requirements.

#### International express packaging:

Wrapped with yellow tape after wrapping black protective film

Pic No.4

Pallet Shipping: Use pallet that meet export requirements, and use white wrapping protective film to wrap and bind with cable ties