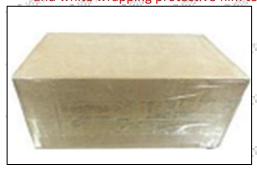

# 3.7.F00VC01334 Valve Assembly's Packing

Domestic express packaging: Usually wrapped in waterproof scotch tape, such as picture No.2.

International express packaging: Wrapped with waterproof yellow tape After wrapping the black protective film, such as picture No. 3.

© 2022 Shenzhen Shumatt Technology Co., Ltd

Website: www.shumatt.com

Pic No.2

# Domestic express packaging:

Wrapped by Transparent tape