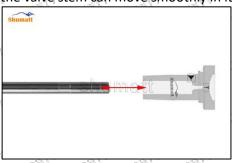

Mob/Whatsapp: +86 13410541523 Tel: +8675523215133

Email: ruby@shumatt.com Website: www.shumatt.com

(3) (3) When installing the valve stem, make sure that the valve stem and the bonnet must ensure that the valve stem can move smoothly in it. as below

If the injector steel ball and the ball seat are not installed in accordance with the standard, it may cause serious damage to the injector valve assembly