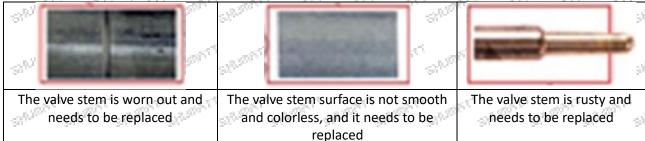

#### (1) Valve Cap

Under the microscope, magnify 20 times to check that the oil inlet hole of the valve cap and the oil return hole of the bonnet are not worn, grooved, scratched, damaged, rusted or dented.

▲ The wear of the top oil return hole causes the oil return to be too large and the leaking injector cannot inject oil

▲ The side inlet hole is blocked causing the injector to establish the pressure chamber and the injector to function normally

▲ Wear of the cap cavity can cause the injector to work properly when the injector is badly delayed.

Mob/Whatsapp: +86 13410541523 Tel: +8675523215133

Email: ruby@shumatt.com Website: www.shumatt.com

#### (2) Valve Rod

Microscope amplification 20 times, check the valve rod for wear, not smooth surface color, rust

▲ The excessive clearance between the stem wear and the housing and between the cap causes an injector delay

▲ The valve stem lag will cause the injector to start the solenoid to start, and the oil needle can not return quickly after the nozzle is opened

• Check the injector components before replacing the injector valve assembly according following the injector service manual to avoid further damage to the injector valve assembly.