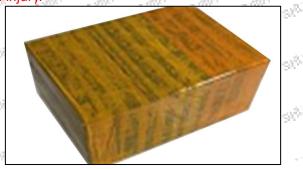

# 3.7.F00VC01334 Valve Assembly's Packing

Domestic express packaging: Usually wrapped in waterproof scotch tape, such as picture No.2.

International express packaging: Wrapped with waterproof yellow tape After wrapping the black protective film, such as picture No. 3.

#### International express packaging:

Wrapped with yellow tape after wrapping black protective film

Pic No.4

Pallet Shipping: Use pallet that meet export requirements, and use white wrapping protective film to wrap and bind with cable ties